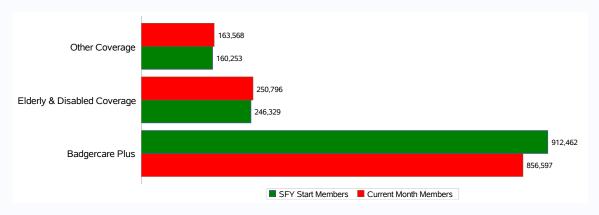

## **Current Month Health Care Enrollment At A Glance**

**May-25** 

| Category                      | Current Month<br>Members | %<br>Change since Start<br>of SFY | %Change from<br>Last Month |
|-------------------------------|--------------------------|-----------------------------------|----------------------------|
| Childless Adults              | 192,305                  | 1.9%                              | -1.0%                      |
| Children                      | 453,042                  | 18.8%                             | 2.0%                       |
| Express Enroll-Children       | 70                       | 20.7%                             | 2.9%                       |
| Express Enroll-PW             | 46                       | -19.3%                            | -37.0%                     |
| Income Extensions             | 68,250                   | -66.4%                            | -24.7%                     |
| Parents/Caretakers            | 125,132                  | 3.0%                              | 0.3%                       |
| Pregnant Women                | 16,453                   | 1.9%                              | 0.1%                       |
| Youths Exiting                | 1,299                    | 15.8%                             | -0.5%                      |
| Badgercare Plus               | 856,597                  | -6.1%                             | -1.8%                      |
| Institutionalized             | 9,765                    | 2.9%                              | 0.1%                       |
| Katie Beckett Program         | 11,453                   | 11.2%                             | 1.2%                       |
| MAPP                          | 32,540                   | -3.4%                             | 1.4%                       |
| SSI                           | 107,016                  | 0.7%                              | -0.1%                      |
| SSI-Related                   | 47,818                   | 8.1%                              | 0.5%                       |
| Waiver                        | 42,204                   | -0.2%                             | -0.4%                      |
| Elderly & Disabled Coverage   | 250,796                  | 1.8%                              | 0.2%                       |
| Family Planning Only Services | 33,642                   | 21.3%                             | 1.7%                       |
| Foster Care                   | 7,828                    | -1.8%                             | 0.3%                       |
| Medicare Beneficiaries        | 16,626                   | 5.1%                              | -0.8%                      |
| Miscellaneous                 | 3,756                    | 9.2%                              | 0.3%                       |
| SeniorCare                    | 91,312                   | -3.6%                             | -0.6%                      |
| Subsidized Adoption           | 9,945                    | -0.9%                             | 0.4%                       |
| TB-Related                    | 191                      | -19.7%                            | -4.5%                      |
| Well Woman MA                 | 268                      | -6.3%                             | -2.9%                      |
| Other Coverage                | 163,568                  | 2.1%                              | -0.1%                      |
| ** Grand Total                | 1,270,961                | -3.6%                             | -1.2%                      |
|                               |                          |                                   |                            |